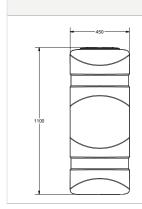

## FEATURES AND FUNCTIONALITY

| SIZE            |                                    |  |
|-----------------|------------------------------------|--|
| Outer diameter  | Ø 450 mm                           |  |
| Inner dimension | 105 mm x 105 mm<br>(80 mm x 80 mm) |  |
| Weight          | 14.0 kg (7.0 kg per piece)         |  |
| Straps          | 2 x 1800 mm                        |  |