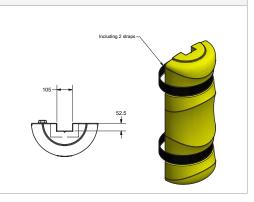

# -Bounce

80x80 / 100x100 mm

## FEATURES AND FUNCTIONALITY

| SIZE            |                                    |  |
|-----------------|------------------------------------|--|
| Outer diameter  | Ø 450 mm                           |  |
| Inner dimension | 105 mm x 105 mm<br>(80 mm x 80 mm) |  |
| Weight          | 14.0 kg (7.0 kg per piece)         |  |
| Straps          | 2 x 1800 mm                        |  |