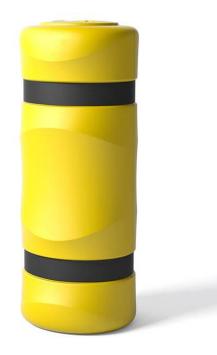

# -Bounce

80x80 / 100x100 mm

#### **PRODUCT SPECIFICATIONS**

| ADDITION                      |                                                                                                                                                                                                                                                                                                                       |                                     |  |
|-------------------------------|-----------------------------------------------------------------------------------------------------------------------------------------------------------------------------------------------------------------------------------------------------------------------------------------------------------------------|-------------------------------------|--|
| APPLICATION                   |                                                                                                                                                                                                                                                                                                                       |                                     |  |
| Environment                   | Air columns for controlled impact absorption. Retain its original shape thanks to its extensive absorbing capacities. Column protectors prevent structural damage to columns, posts & pillars in warehouses, production halls, airports and parking facilities. Stackable on top of each oterh for higher protection. |                                     |  |
|                               | 3.4 km/h                                                                                                                                                                                                                                                                                                              | For gross weight vehicle of 2500 kg |  |
| Advisory speed                | 2.4 km/h                                                                                                                                                                                                                                                                                                              | For gross weight vehicle of 5000 kg |  |
| MATERIAL                      |                                                                                                                                                                                                                                                                                                                       |                                     |  |
| Column protector              | Polyethyleen - UV resistant - Fire class HB* - Non conductive - Impervious to most chemical products**                                                                                                                                                                                                                |                                     |  |
| Straps                        | Velcro® ties                                                                                                                                                                                                                                                                                                          |                                     |  |
| STANDARD COLORS               |                                                                                                                                                                                                                                                                                                                       |                                     |  |
| Column protector              | Yellow                                                                                                                                                                                                                                                                                                                |                                     |  |
| Straps                        | Black                                                                                                                                                                                                                                                                                                                 |                                     |  |
| FIXATIONS                     |                                                                                                                                                                                                                                                                                                                       |                                     |  |
| Velcro straps                 | 2 black straps to hold both halves together                                                                                                                                                                                                                                                                           |                                     |  |
| REQUIREMENTS                  |                                                                                                                                                                                                                                                                                                                       |                                     |  |
| Maximum pillars<br>dimensions | 100 x 100 mm column                                                                                                                                                                                                                                                                                                   | 80 x 80 mm column                   |  |
| Environment                   | Indoor and outdoor use                                                                                                                                                                                                                                                                                                |                                     |  |
| Working Temperatures          | -15°C up to +40°C                                                                                                                                                                                                                                                                                                     |                                     |  |