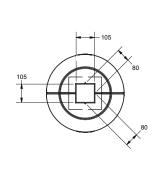

## FEATURES AND FUNCTIONALITY

| SIZE            |                                    |  |
|-----------------|------------------------------------|--|
| Outer diameter  | Ø 450 mm                           |  |
| Inner dimension | 105 mm x 105 mm<br>(80 mm x 80 mm) |  |
| Weight          | 14.0 kg (7.0 kg per piece)         |  |
| Straps          | 2 x 1800 mm                        |  |