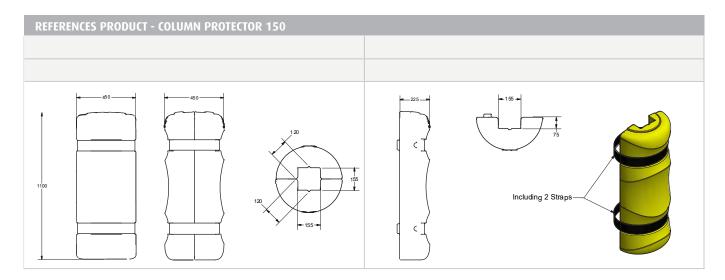

## -Bounce

120x120 / 150x150 mm

### PRODUCT SPECIFICATIONS

| APPLICATION                   |                                                                                                                                                                                                                                                                                                                         |                                     |
|-------------------------------|-------------------------------------------------------------------------------------------------------------------------------------------------------------------------------------------------------------------------------------------------------------------------------------------------------------------------|-------------------------------------|
| Environment                   | Air columns for controlled impact absorption. Retain its original shape thanks to its extensive absorbing capacities.  Column protectors prevent structural damage to columns, posts & pillars in warehouses, production halls, airports and parking facilities.  Stackable on top of each oterh for higher protection. |                                     |
| Advisory speed                | 3.4 km/h                                                                                                                                                                                                                                                                                                                | For gross weight vehicle of 2500 kg |
|                               | 2.4 km/h                                                                                                                                                                                                                                                                                                                | For gross weight vehicle of 5000 kg |
| MATERIAL                      |                                                                                                                                                                                                                                                                                                                         |                                     |
| Column protector              | Polyethyleen - UV resistant - Fire class HB* - Non conductive - Impervious to most chemical products**                                                                                                                                                                                                                  |                                     |
| Straps                        | Velcro® ties                                                                                                                                                                                                                                                                                                            |                                     |
| STANDARD COLORS               |                                                                                                                                                                                                                                                                                                                         |                                     |
| Column protector              | Yellow                                                                                                                                                                                                                                                                                                                  |                                     |
| Straps                        | Black                                                                                                                                                                                                                                                                                                                   |                                     |
| FIXATIONS                     |                                                                                                                                                                                                                                                                                                                         |                                     |
| Velcro straps                 | 2 black straps to hold both halves together                                                                                                                                                                                                                                                                             |                                     |
| REQUIREMENTS                  |                                                                                                                                                                                                                                                                                                                         |                                     |
| Maximum pillars<br>dimensions | 150 x 150 mm column                                                                                                                                                                                                                                                                                                     | 120 x 120 mm column                 |
| Environment                   | Indoor and outdoor use                                                                                                                                                                                                                                                                                                  |                                     |
| Working Temperatures          | -15°C up to +40°C                                                                                                                                                                                                                                                                                                       |                                     |

## FEATURES AND FUNCTIONALITY

| SIZE            |                                      |  |
|-----------------|--------------------------------------|--|
| Outer diameter  | Ø 450 mm                             |  |
| Inner dimension | 155 mm x 155 mm<br>(120 mm x 120 mm) |  |
| Weight          | 13.0 kg (6.5kg per piece)            |  |
| Straps          | 2 x 1800 mm                          |  |