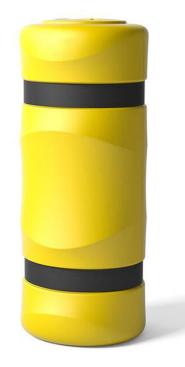

#### **PRODUCT SPECIFICATIONS**

| ADDITION                      |                                                                                                                                                                                                                                                                                                                       |                                     |  |
|-------------------------------|-----------------------------------------------------------------------------------------------------------------------------------------------------------------------------------------------------------------------------------------------------------------------------------------------------------------------|-------------------------------------|--|
| APPLICATION                   |                                                                                                                                                                                                                                                                                                                       |                                     |  |
| Environment                   | Air columns for controlled impact absorption. Retain its original shape thanks to its extensive absorbing capacities. Column protectors prevent structural damage to columns, posts & pillars in warehouses, production halls, airports and parking facilities. Stackable on top of each oterh for higher protection. |                                     |  |
|                               | 3.4 km/h                                                                                                                                                                                                                                                                                                              | For gross weight vehicle of 2500 kg |  |
| Advisory speed                | 2.4 km/h                                                                                                                                                                                                                                                                                                              | For gross weight vehicle of 5000 kg |  |
| MATERIAL                      |                                                                                                                                                                                                                                                                                                                       |                                     |  |
| Column protector              | Polyethyleen - UV resistant - Fire class HB* - Non conductive - Impervious to most chemical products**                                                                                                                                                                                                                |                                     |  |
| Straps                        | Velcro® ties                                                                                                                                                                                                                                                                                                          |                                     |  |
| STANDARD COLORS               |                                                                                                                                                                                                                                                                                                                       |                                     |  |
| Column protector              | Yellow                                                                                                                                                                                                                                                                                                                |                                     |  |
| Straps                        | Black                                                                                                                                                                                                                                                                                                                 |                                     |  |
| FIXATIONS                     |                                                                                                                                                                                                                                                                                                                       |                                     |  |
| Velcro straps                 | 2 black straps to hold both halves together                                                                                                                                                                                                                                                                           |                                     |  |
| REQUIREMENTS                  |                                                                                                                                                                                                                                                                                                                       |                                     |  |
| Maximum pillars<br>dimensions | 100 x 100 mm column                                                                                                                                                                                                                                                                                                   | 80 x 80 mm column                   |  |
| Environment                   | Indoor and outdoor use                                                                                                                                                                                                                                                                                                |                                     |  |
| Working Temperatures          | -15°C up to +40°C                                                                                                                                                                                                                                                                                                     |                                     |  |